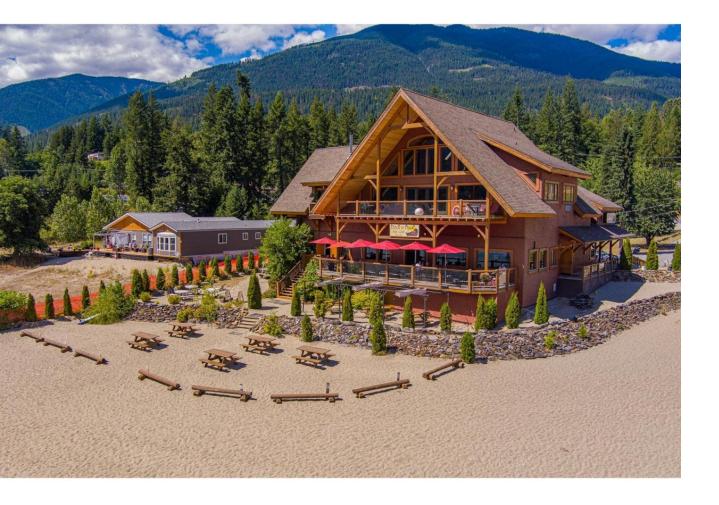

## 7924 BALFOUR WHARF ROAD Nelson British Columbia

\$2,290,000

Dream big, live fully and invest wisely with this upscale paradise - a stunning home on the shores of Kootenay Lake with proven income streams. Nestled against inspiring mountain views on a rare, southern exposed 1.2 acre waterfront property, this stunning luxury home and waterside lodge is a true Canadian treasure -- soft, sandy beach, private boat dock, a safe community, amenities nearby, sun-soaked days, temperate winters and four seasons of recreational opportunities right at your doorstep. Live in the beautifully appointed executive residence while diverse commercial and residential income security from boutique accommodation, commercial lease space, and long-term tenants, provides steady earning security. And, with minimal effort, there's room for growth and flexible use. A share sale makes this opportunity an attractive option for savvy investors. Foreign buyers and developers are also welcome to take advantage of this unique spot. The best part? At \$2.29 mil, it's a steal - way less than replacement value. This luxurious 11,000 square foot custom timberframe including 4 awe-inspiring covered decks, with much attention to comfort and style details, makes it more than a purchase. It's a lifestyle upgrade. Ready to dive in? Measurements to be verified by Buyer. (id:6769)