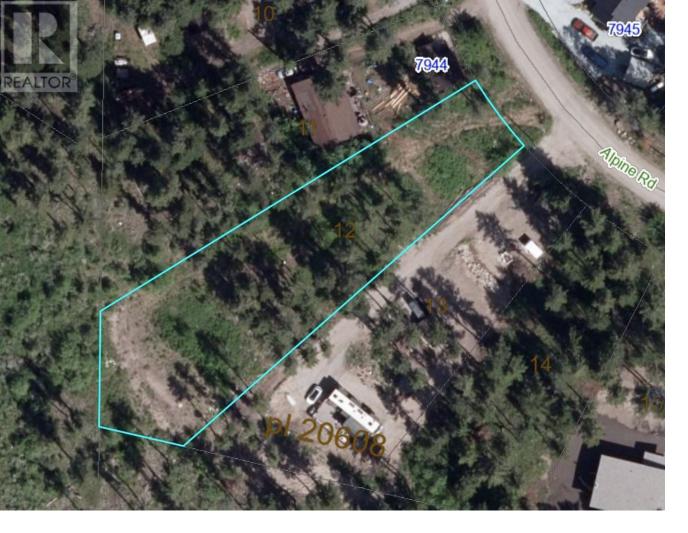

## 7932 Alpine Road Kelowna British Columbia

\$165,000

Escape the daily grind and discover your dream home at Valley of the Sun. Nestled between Kelowna and Vernon, this peaceful community offers easy access to a variety of recreational amenities. This picturesque, gently sloping wooded lot spans just over half an acre and is ready for your creative vision. With no design or timeline restrictions, you have the freedom to choose your own builder. The park-like setting provides close proximity to beaches, parks, boat launches, trails, and more. Explore the potential of this exceptional lot today. (id:6769)