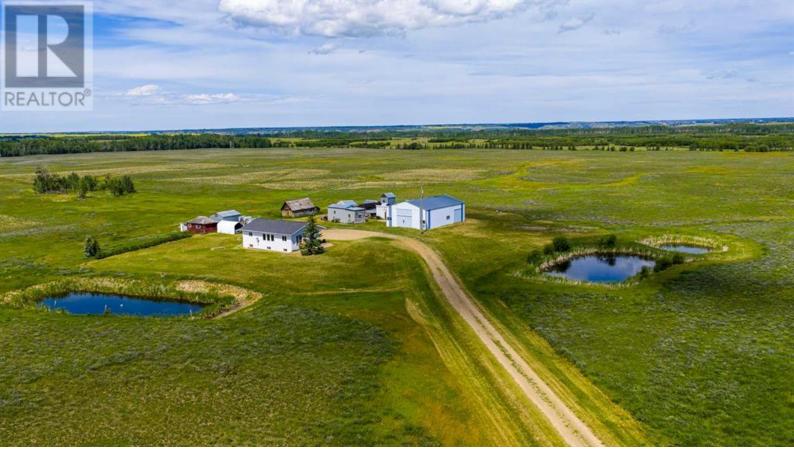

## 795008 Range Road 44 Rural Spirit River No 133 MD of Alberta

\$879,900

Homestead dreams could be your reality! This incredible 160-acre farm has been cherished by the same family for 95 years, and now it's ready to be passed on to the next generation of farming roots and rural legacy. Set on a dead-end road off RR 44 down the Volin RD this stunning parcel offers peace, privacy, and potential, bordered by Ducks Unlimited conservation land to the North and West, and neighboring farms to the South and East. The property features: 20-acre homesite, 10 acres of mature trees, and 130 acres of prime Peace Country farmland. Outside offers a 40'x60' insulated tin shop with concrete floor, floor drain, water lines, wood stove, office, mezzanine storage, and dual overhead doors. Outbuildings include 5 graineries, 3 storage sheds, and 3 dugouts throughout the property, supporting both crop and livestock possibilities. The 1991-built 1458 sq.ft bungalow offers cozy, updated living with newly installed front steps and new windows throughout in 2021. The spacious foyer leads to main floor laundry with sink just off the upgraded kitchen featuring custom organizer shelving, French pantry, and center island bar. The open concept living space is complete with 2 bedrooms, 1 large bathroom, and new paint and trim. The unfinished basement features new furnace in 2022 and newer hot water tank and offers ample space for future development. Whether you're looking to farm, homestead, or simply enjoy the serenity of nature, this land is irreplaceable. Embrace the heritage, the fertile ground, and the unmatched location in the picturesque Dunvegan area. Build your family's legacy with this once-in-a-century opportunity! (id:6769)