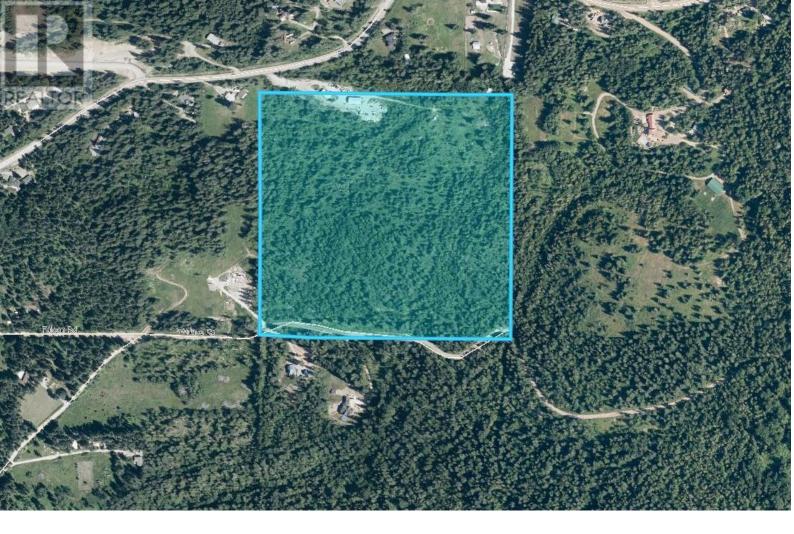

## 7974 Silver Star Road Vernon British Columbia

\$1,750,000

40 ACRES in The Coveted BX Area - Development Potential with Breathtaking Views. Welcome to a rare opportunity in the heart of the highly sought-after BX area! This 40-acre parcel of land offers incredible development potential, making it a perfect investment for developers, dream home builders, or those seeking the ultimate private escape. Unmatched Views - Take in stunning panoramic vistas of nature, mountain ranges, and even the shimmering waters of Kalamalka Lake. This is the kind of setting where every sunrise and sunset feels like a masterpiece. Nature Meets Convenience - Enjoy the peace and privacy of acreage living, all just 10 minutes to downtown Vernon and essential amenities. Family Friendly Location - BX Elementary School is conveniently located at the base of the hill, with school bus pickup conveniently at Wallace andSilver Star Road. This is an ideal setting for families looking for space to roam and room to grow. Four-Season Playground - Only 15 minutes toSilver Star Mountain Resort and Sovereign Lake Nordic Centre, where world-class skiing, snowboarding, snowshoeing, and Canada's premier cross-country skiing and downhill/cross-country biking trails await. Embrace the Okanagan summer with nearby beaches, endless hiking, walking, and biking trails and of course, the amazing Okanagan Rail Trail. Whether you're looking to develop, build your dream estate, or hold asa long-term investment—this is the acreage you've been waiting for. (id:6769)