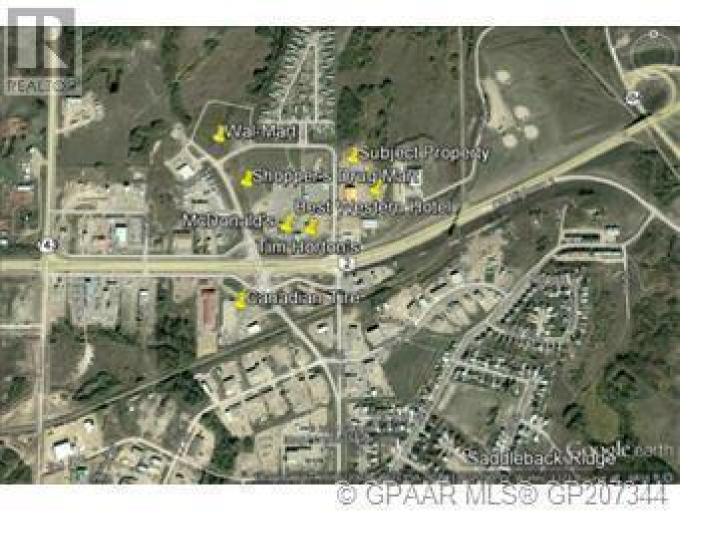

## 79915 80 Street Peace River Alberta

\$930,000

When a location really matters, then look no further than these two 0.78 acre lots side by side combining for a total of 1.56 acres. Located in the heart of the busy commercial West Hill shopping, located close to some big names such as Wal-Mart, Tim Horton's and Shopper Drug Mart just to name a few. Right next door is the brand new Best Western Hotel and there are several other major hotels located close by. This location is second to none and has services near by and the major traffic counts to support just about any type of business. Zoned C-3 Commercial-Shopping Centre District, the permitted uses include restaurants and eating or drinking establishments, gas bar, service station, retail store, office complex and shopping centre among many other permitted uses. All of the franchised and big box stores are either located here or scouting out the area for future development. With proved traffic, visibility and convenience, it makes sense to take a closer look. (id:6769)