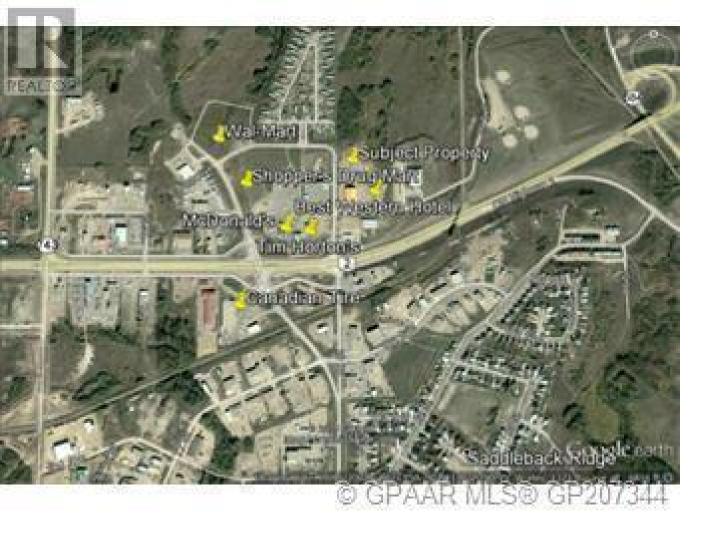

## 79915 80 Street Peace River Alberta

\$930,000

When a location really matters, then look no further than these two 0.78 acre lots side by side combining for a total of 1.56 acres. Located in the heart of the busy commercial West Hill shopping, located close to some big names such as Wal-Mart, Tim Horton's and Shopper Drug Mart just to name a few. Right next door is the Best Western Hotel and there are several other major hotels located close by. This location is second to none and has services near by and the major traffic counts to support just about any type of business. Zoned C-3 Commercial-Shopping Centre District, the permitted uses include restaurants and eating or drinking establishments, gas bar, service station, retail store, office complex and shopping centre among many other permitted uses. All of the franchised and big box stores are either located here or scouting out the area for future development. With proven traffic, visibility and convenience, it makes sense to take a closer look. (id:6769)