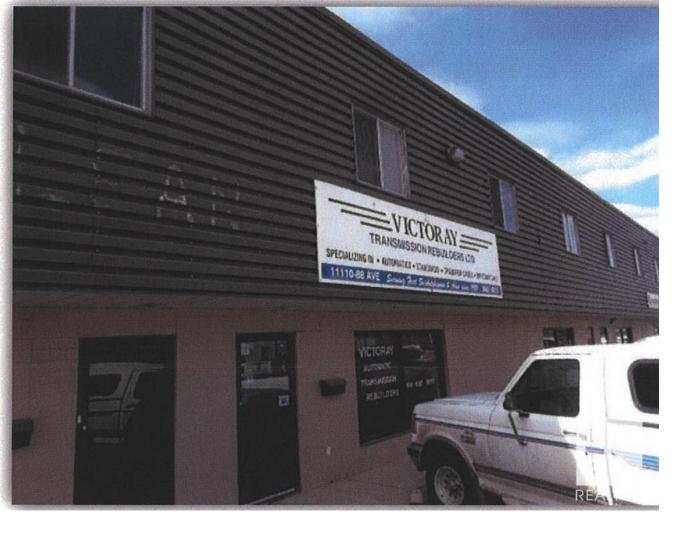

## Fort Saskatchewan Alberta

Light Industrial warehouse condo in Eastgate Business Park complex has highway exposure and is located next door to Chrysler Dodge Jeep dealership. Front office & reception area; large 14' overhead door at back of warehouse plus 3 parking stalls at rear of building. 624 square foot mezzanine. Condo fee per month \$400. Customer parking in front. Warehouse/Office combination. (id:6769)