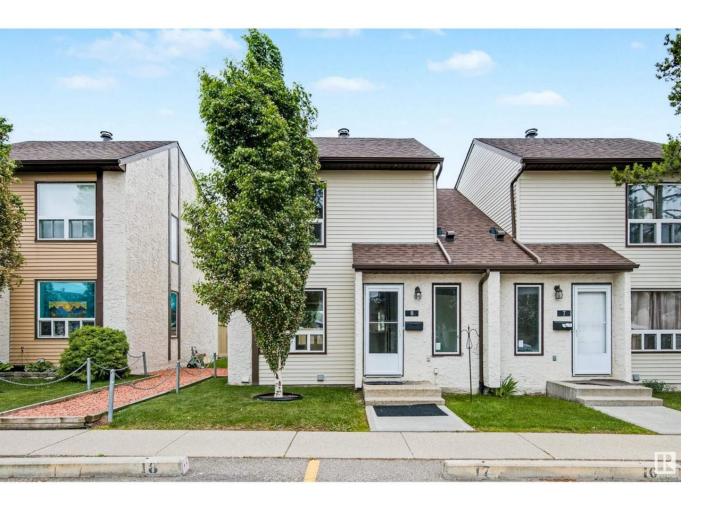

## Edmonton Alberta

\$250,000

Bright, renovated END UNIT in the heart of Pollard Meadows! This stylish 3-bed, 1.5-bath townhome is move-in ready with a sunny SW-facing backyard that backs onto a quiet walking trail--perfect for pets, play, or peaceful mornings. Inside, a unique layout features a spacious living room with a cozy two-sided wood-burning fireplace, a formal dining area, and an updated kitchen with plenty of storage. Upstairs, enjoy a large primary bedroom with a full wall of closets and two more good-sized bedrooms. The renovated 4-piece bath includes a brand new tub, tile surround, sink, and lighting. With bright walls, modern vinyl plank flooring, and thoughtful upgrades throughout, this home feels practically brand new! LOW condo fees (\$295.75/month) in a well-managed, family-friendly complex close to schools, parks, shopping, and transit. Quick possession available—this is the one you've been waiting for! (id:6769)