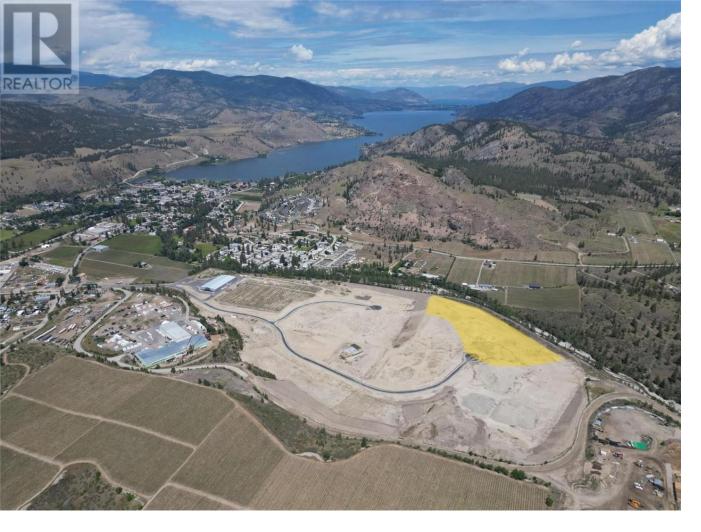

## 1655 Maple Street 8 Okanagan Falls British Columbia

Presenting the South Okanagan's newest & largest industrial Business Park with lots now being offered for sale. Consisting of over 114 acres with over 19 proposed strata lots, Avery Business Park offers shovel ready lots ranging from 2.5 to 10 acres. Whether you're an owner-occupier, developer, or investor Avery Business Park can be tailored to fit your needs with options including custom building packages, creative sale structures, and the potential to lease to own. With the cost of industrial land skyrocketing throughout the Okanagan, Avery Business Park is the most affordable place to grow your business. Join tenants such as Avery Family Farms, a 50,000 sf state-of-the-art vertical farming facility producing up to 10,000 heads of lettuce daily! Located only 12 minutes from Penticton, less than 1 km off Highway 97, and close to other major highway access points including the US border, Avery Business Park is strategically and conveniently located in the heart of the South Okanagan. (id:6769)