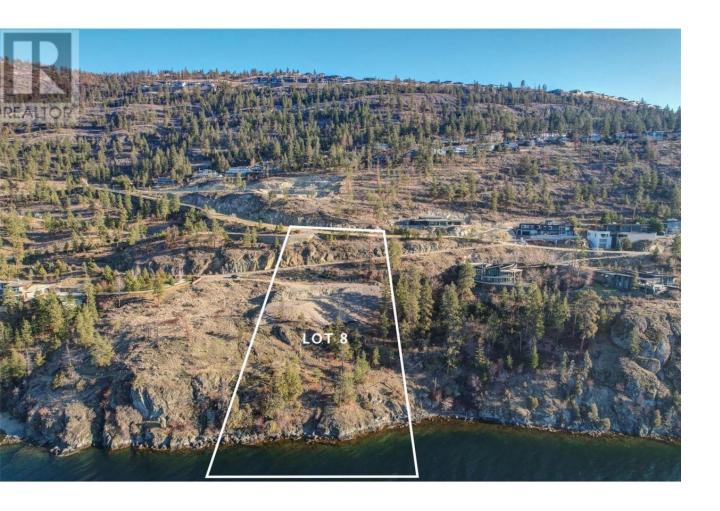

## 180 Sheerwater Court 8 Kelowna British Columbia

\$3,374,900

Seize the opportunity to build your dream home on this rare 2.62-acre waterfront property in Sheerwater, Kelowna's most prestigious gated community. One of the final remaining lots in this exclusive enclave, this property offers breathtaking panoramic views of Okanagan Lake, stretching both north and south, with a west-facing orientation to enjoy unforgettable Okanagan sunsets. Nestled in a 70-acre gated estate community, home to the Okanagan's most stunning modern residences, this property provides deep-water moorage with a private boat slip and lift in Sheerwater's exclusive marina. Extensive site preparation has been completed, with over \$1.3 million invested in groundwork, permits, and rockfill, streamlining the building process for a seamless experience. Surrounded by miles of scenic walking, hiking, and biking trails, including direct access to Knox Mountain, this tranquil retreat offers the perfect balance of privacy, nature, and convenience. Located just a short drive to downtown Kelowna, UBC Okanagan, and Kelowna International Airport, this is a once-in-a-lifetime opportunity to create a luxury estate in one of the Okanagan's most sought-after communities. (id:6769)