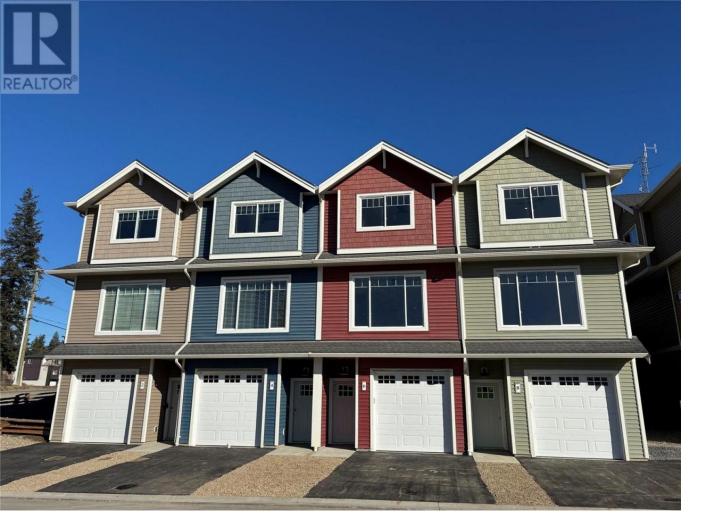

## 1910 11 Avenue 8 Salmon Arm British Columbia

\$569,900

\*\*DEVELOPER WILL PAY THE GST!\*\*DRIVEWAYS with plenty of garage space welcome you at Hillside Terrace, where 1628 sq/ft of tastefully designed living space awaits. The open concept main level features plank flooring throughout, and contains the living room (w/gas fireplace), dining area, powder room, and kitchen with shaker-style cabinets, quartz counters, and an 8' sit-at island with spot for your beverage fridge. This level has a view out the front and walks out to your backyard which is privately fenced and includes artificial turf, patio space, and a small garden area to use as you wish; perhaps for vege's, flowers, or shrubs (low-maintenance yards keep the strata fees lower). The upper level, with plush carpeting, consists of the primary bedroom with ensuite, a 2nd and 3rd bedroom, and the main bathroom. For additional space we go downstairs where your custom-sized flex-space awaits your plan (currently calculated at 210 sq/ft): This is where you could have a media room, an office, he/she-cave, a storage room, or leave it open to accompany motor toys or a 2nd vehicle. And, if you decide to forgo the flex-space, we will reduce the price of the unit by \$2500. Sound-proofed, gas heat, central air, window coverings, LG stainless fridge, gas range and dishwasher and a white Whirlpool stacker washer and dryer all included. Centrally located, to schools, recreation/events, shopping, restaurants, theatres, and pet friendly. (id:6769)