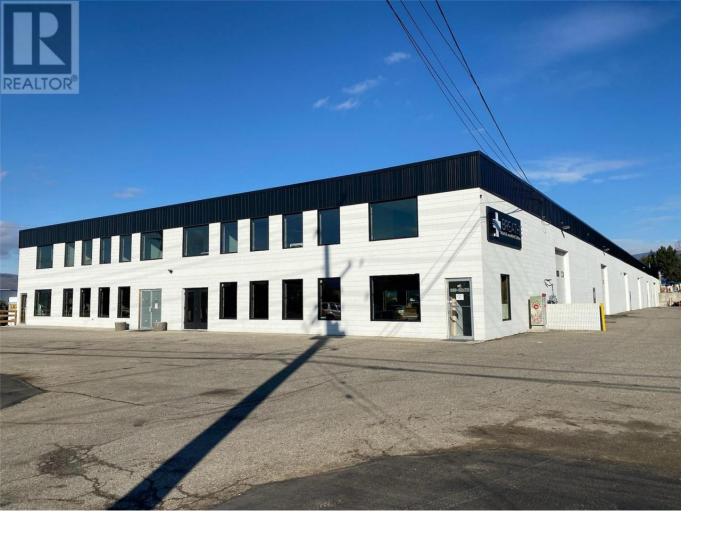

## 1935 11th Avenue 8 Vernon British Columbia

\$12

Opportunity to lease a light industrial unit located in the busy Middleton industrial area of Vernon and only a 5 minute drive to downtown Vernon. Unit 8 offers 5,964 sf of partial lower level space ideal for storage/warehousing or uses not requiring street-front exposure. The unit features grade-level loading, 200A 3-phase power and on-site parking. The building exterior is currently undergoing an extensive renovation (as shown in the renderings) including the installation of all new windows. Zoned I1 - Light Industrial providing opportunity for a variety of uses. This property also offers excellent signage exposure along 11th Avenue and Middleton Way and is located in close proximity to the Kal Tire head office, BC Hydro, DCT Chamber Trucking, Finning Canada and the Vernon Golf & Country Club. Available immediately. (id:6769)