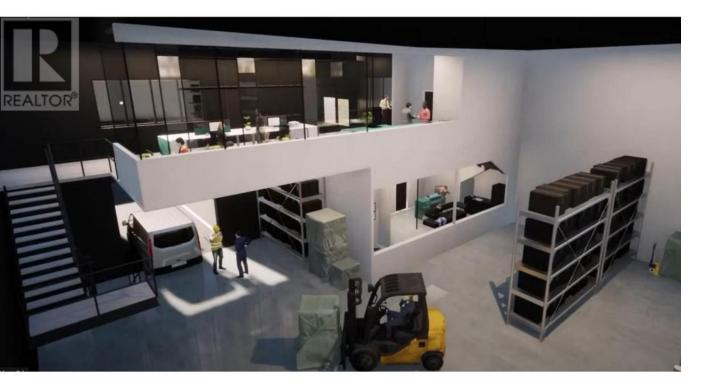

## 207 Maple Avenue 8 Oliver British Columbia

Pre-Sale Opportunity! This 2140 sq ft strata unit, built by Bartek Construction (the same builder behind the Area27 Clubhouse and Velocity AP) features a 1650 sq ft industrial warehouse and a 497 sq ft customizable mezzanine. Located in Oliver, BC it is ideal for Area 27 members needing secure storage for gear or vehicles, or for businesses looking for a secure space to operate. The unit is perfect for storage, light manufacturing, or commercial use. With easy access to major roads and ample parking, this property offers great value and flexibility for both storage and business needs. (id:6769)