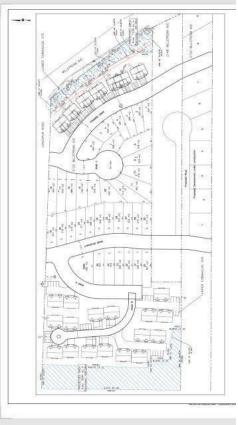

## 2120 Millstream Road 8 Langford British Columbia

\$760,000

Assignment of Sale. Lot 8 - 5858 sqft building lot available, build detached home with suite or take advantage of new zoning which allows duplexes! This new development is located on Bear Mountain, Langford, one of the fastest growing communities in BC and on the Vancouver Island within Greater Victoria. Lots will be fully serviced early fall, with option for 3 level homes allowing daylight basement style construction, potential valley view! Situated off Bear Mountain Pkwy at Longspur with easy access to top class Bear Mountain Resort plus lakes and outdoor adventures. Opportunity to buy 3 lots side by side for multiplex building, combined land close to 15,000 sqft. Royal Roads University, Schools, and big shopping Center are also nearby! (id:6769)