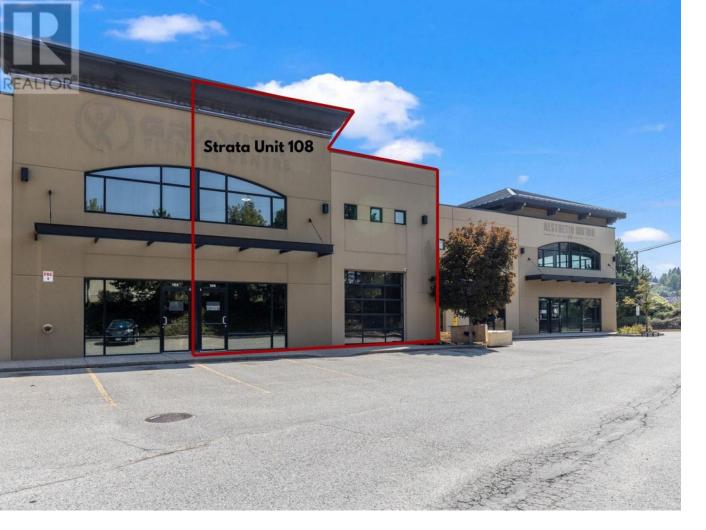

## 2476 Westlake Road 8 West Kelowna British Columbia

\$1,391,875

For Sale: 5-Unit Strata Complex in West Kelowna's Industrial Hub - Individual Units Available: Unit 8: 3,275 sq. ft. (main floor + second floor) Address: 2476 Westlake Road, West Kelowna, BC A rare opportunity to own individual strata units in a versatile 5-unit industrial complex located in West Kelowna's prime industrial district. This 15,654 sq. ft. property, featuring a 12,088 sq. ft. main floor and 3,566 sq. ft. mezzanine, offers customizable spaces ideal for a variety of business needs. Situated minutes from downtown Kelowna, it provides excellent visibility and easy access for clients and employees. Property Highlights: Unit 6: 2,400 sq. ft. oUnit 7: 3,232 sq. ft. (main floor + second floor) oUnit 8: 3,275 sq. ft. (main floor + second floor) oUnit 9: 3,481 sq. ft. (main floor + second floor) oUnit 10: 3,266 sq. ft. (main floor + second floor) oUnit Sizes: 2,400 - 15,654 sq. ft., with 21-ft ceilings for mezzanine configurations. oZoning: I-1 Light Industrial for diverse business applications. Ideal for commercial service, light manufacturing, warehousing, education facilities and fitness centers. Key Features: oOverhead doors (14 x 16 ft) for easy logistics. oHigh-quality construction (built in 2005) with natural light-filled spaces. Parking & Accessibility: Ample on-site parking (id:6769)