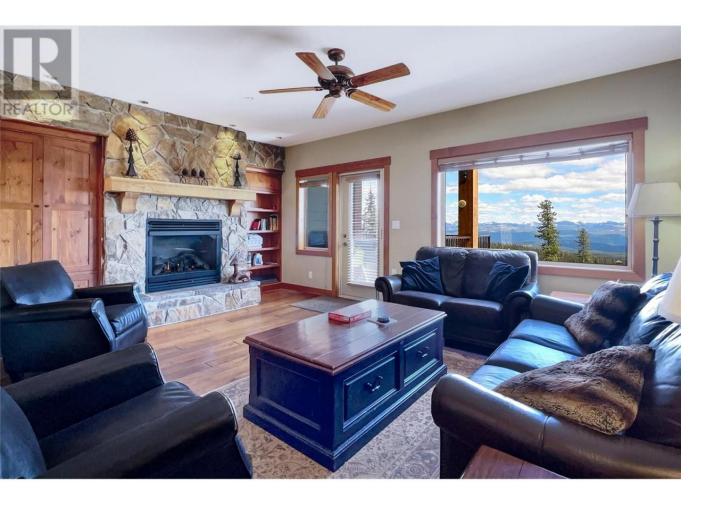

## 255 Raven RIdge Road 8 Big White British Columbia

\$829,900

Get ready to enjoy a million dollar view from your private hot tub this ski season! This incredible home is perfectly located in the heart of Big White's Village, mere steps from the Bullet chair lift for easy day and night skiing, restaurants and shops, and the all-new day spa. This 3-bedroom and spacious den, comfortably sleeps 10+ across its three levels of living space. The main floor is in the middle of the home and provides ""front door"" access with your own ski locker. This level is flooded with daylight from each end and offers absolutely outstanding views of the Monashee Mountains, gondola, and other ski resort scenes. Here you'll find gorgeous handscraped hardwood floors throughout the open concept kitchen, dining area and living room, plenty of cabinetry and granite countertop space, and a beautiful stone and wood built-in surrounding a gas fireplace. The upper level is where you'll find the bedrooms and two full bathrooms including the primary ensuite which features separate tub and shower. The generously sized primary bedroom features a vaulted ceiling, more amazing views, and a walk-in closet. On the lower level you have the flex room. Currently set up as more of a lounge but could easily be a bunk room which also has a large storage closet. This room provides access to and from the building's common hallways and an elevator up from the parking level. When you arrive you'll probably park in the heated, double tandem garage where you also have more storage. (id:6769)