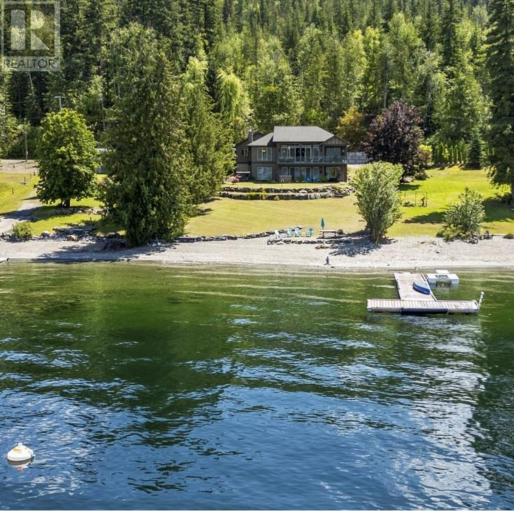

## 5581 Eagle Bay Road 8 Eagle Bay British Columbia

\$2,500,000

Shuswap Lake Waterfront located at Shimmering Waters Coop in Eagle Bay. 1/2 acre with 100 Ft of lake frontage set back from the main lakeshore road on a quiet dead end lane that services only a dozen properties. Bungalow with 10 foot ceilings, open concept, stunning lakeviews & fully finished walkout level. 3 Bedrms, 3 Bathrms with room to add 2 additional bedrms if required. Award winning design, full width lakeside deck w/glass railings. Includes personal dock & buoy, lakeshore firepit & crystal clear water for perfect swimming. Vaulted ceiling double garage & room for RV parking. Driving access to the lake opens opportunities for lakeside RV parking with large lawn area, tiered with rock retaining walls. Two water services with water filtration systems for lake intake & additional community water supply, high efficiency wood burning fireplace, onsite community boat ramp with RV parking storage areas, heat recovery ventilation system (HRV), lowE cascading windows, built-in sound system, central vac with sweep vents, tiled floors & polished concrete in lower level. Quality details including Murano glass light fixtures, double french patio doors up & down, granite counters, hot tub, billiards table & lower level covered patio w/outdoor shower. Ownership is offered with a share in the Shimmering Waters Holding Inc. company. There are a total of 15 owners in the company, each owner having exclusive use to their own lot, very few rules or regulations & renting is permitted. (id:6769)