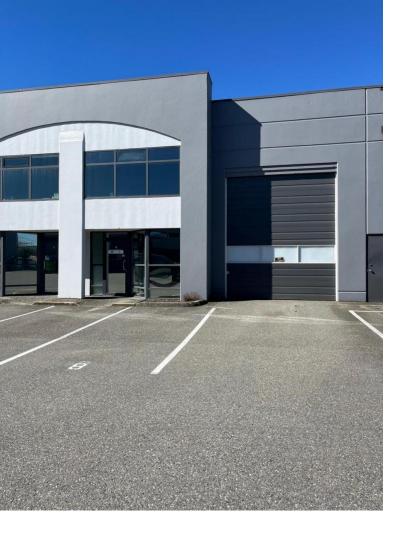

## 8465 HARVARD Place 8 Chilliwack British Columbia

\$950,000

2308 sq ft warehouse in a great central location, there is a 400 sq ft office with a full bathroom including a shower, in addition a 400 sq ft mezzanine for storage or additional office space. 600 Volts, 3 PHASE power, 19' ceiling height to underside of truss, zoned CSM which is a very diverse zone. Monthly Strata Fee: \$359.15 \* PREC - Personal Real Estate Corporation (id:6769)