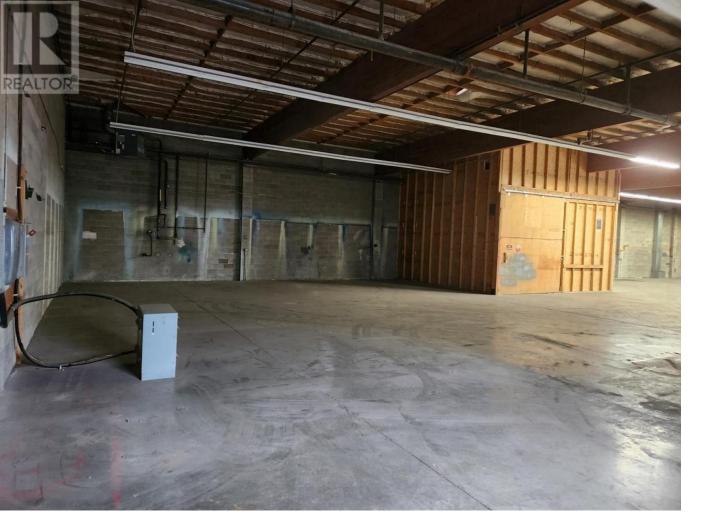

## 920 Leathead Road 8 Kelowna British Columbia

10,765 square foot warehouse available immediately. 15.5' ceiling height, 14.5' x 12' bay doors, unit heater, washroom, in a great central location with quick access to Highway 97. (id:6769)