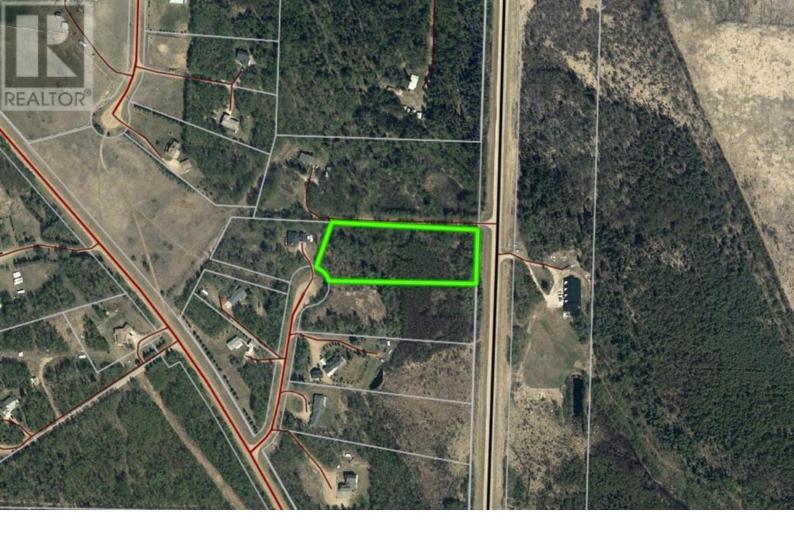

## 8 Antler Close Rural Athabasca County Alberta

\$69.900

Can't find what you are looking for in a pre-owned home? Considering building? Or maybe you want to build a house years from now? This 3.38-acre treed parcel in Deer Ridge Estates, only minutes from Town may be exactly what you have been looking for. Close to the Golf Course, Athabasca River, and other recreational amenities this area offers it may be the perfect choice. (id:6769)