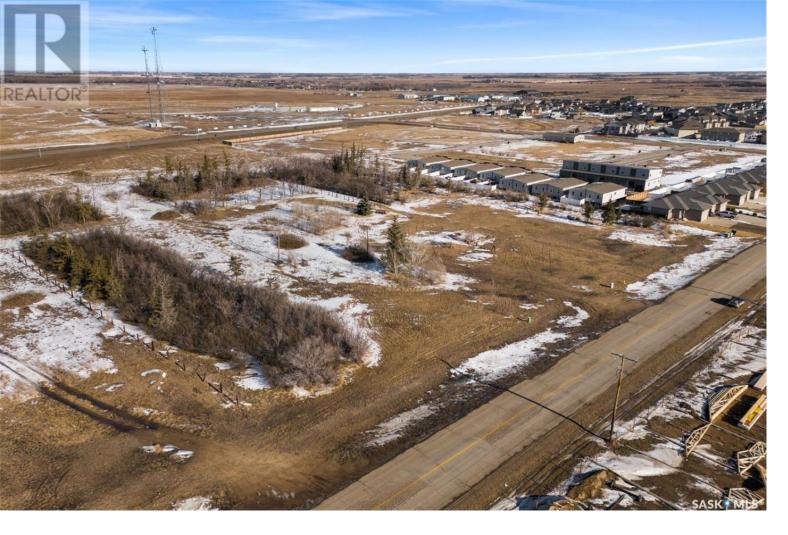

## Pilot Butte Saskatchewan

\$265,000

Pilot Butte is a growing community just minutes from Regina. Residents can enjoy an Elementary School, restaurants, great parks, and so much more. This land is zoned R3 - Residential Multiple Unit Dwelling District and is perfect for a condo development, care home, etc. You have easy access off of 5th Avenue and Water and Sewer is in place. There is a Servicing Agreement that will need to be transferred to the new owner. The Seller(s) would prefer that this lot is sold with SK958619, SK958622, and SK959623. (id:6769)