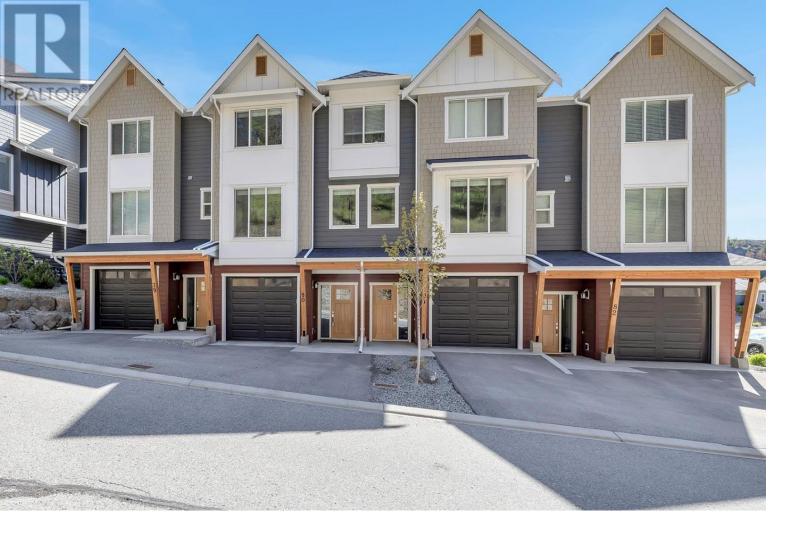

## 2490 Tuscany Drive 80 West Kelowna British Columbia

\$699,999

Indulge in contemporary living at the prestigious ERA development set amidst the charming neighborhood of Shannon Lake. Discover this 3-bedroom/3-bathroom townhouse spanning 1,832 sq ft, where elegance meets practicality. Step into the main floor revealing a spacious open layout perfect for modern living. The well-appointed kitchen is a chef's dream, boasting Quartz countertops, high-end stainless steel appliances, plenty of storage options, and a convenient kitchen patio door leading to the outdoor space. The fenced backyard is the perfect space for kids and pets. Retreat to the primary suite upstairs, designed as a tranquil haven complete with a walk-in closet for added convenience and a luxurious ensuite featuring dual sinks. Outside your bedroom window, you will appreciate the privacy of not looking out to other units. Two additional sizable bedrooms share a stylish full bathroom, with the laundry conveniently situated nearby. A bonus room attached to the garage offers versatile space for a home gym, flex room, play area, or man cave. This home is expertly crafted to elevate modern urban living. Positioned in the heart of Tallus Ridge in Shannon Lake, enjoy the quintessential Okanagan lifestyle with top schools, golf courses, shopping centres, dining options, hiking trails, wineries, and more all within close proximity. (id:6769)