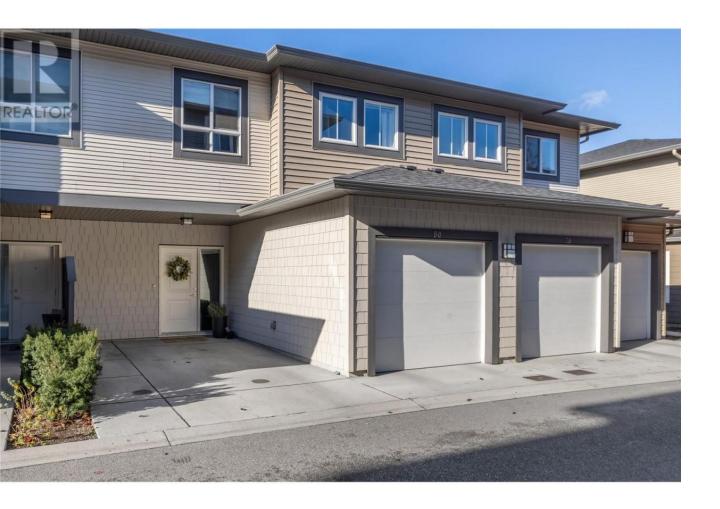

## 680 Old Meadows Road 80 Kelowna British Columbia

\$769,999

Charming 3-bedroom, 3-bathroom townhouse nestled in the heart of Lower Mission. Enter on the main floor that offers an open floor plan that seamlessly connects the living, dining, and kitchen areas. The modern kitchen provides stainless steel appliances with a spacious island. From the living area step outside to your own fenced south facing yard perfect for entertaining or extra space for activities. Located on the quiet side of the complex. As well for convivence, a quaint 2pce half bathroom. Upstairs you will find the bright, over sized primary bedroom with a 4-pc ensuite & generous walk-in closet. Down the hall are 2 additional good-sized bedrooms, 4pce bath & stacked laundry. Drive into your own spacious, single car garage + second parking space directly beside garage. Enjoy being close to an abundance of amenities such as the H20 Swimming Pool, Mission Recreation Park, Shopping and the Beach. (id:6769)