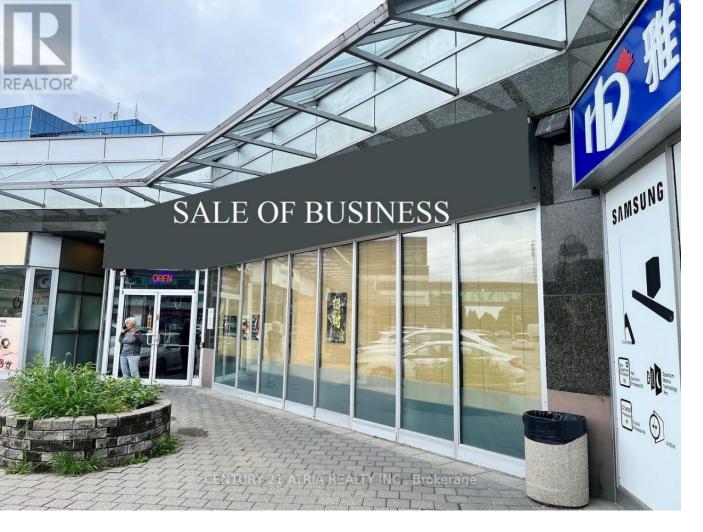

## 550 Highway 7 80-82 Richmond Hill Beaver Creek Business Park Ontario \$520,000

Well Established Restaurant In Prime Location At Times Square Richmond Hill. Rare Opportunity To Operate Your Own Restaurant! This 6,593sqft Restaurant Features New Renovation, Fully Equipped Kitchen, And Private VIP Rooms. Corner Unit With Large Signage And Excellent Exposure. Ideal For Restaurant Use In High Traffic Area, Surrounded By Strong Mix Of Commercial And Residential Customers. Ample Parking Spaces Available For Daily Visitors! \*\*\*\* EXTRAS \*\*\*\* Rent \$16,482.50 Per Month, With A Lease In Place Until 2027 And Option To Renew For 5 Years. (id:6769)