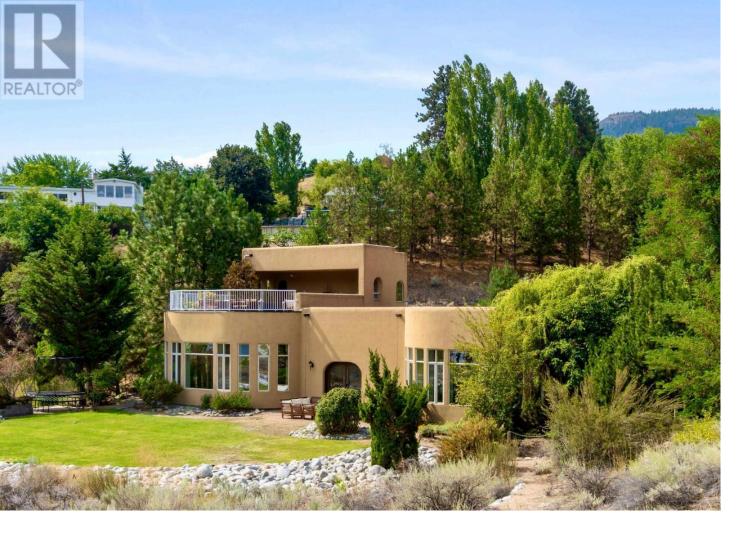

## 800 PINEVIEW Drive Kaleden British Columbia

\$2,199.000

INVESTOR ALERT! This 4.6 acre estate with lake and valley views, secured by a newly installed deer fence boasts a sprawling 6,800 sq ft single-level residence in Kaleden BC. 6 generously sized bedrooms+ Gym, each accompanied by its own ensuite, surround a 60 x 33 ft open courtyard, complete with a heated pool. Step through the massive glass double doors leading into the great room where you will find 12 ft ceilings and an open layout bathed in natural light. With two fridges and two ovens ,this functional and well laid out kitchen is perfect for a professional chef or hosting large groups of people. Enjoy panoramic views or star gazing from the rooftop sundeck or some exercise in the fitness room. This well built home with concrete block construction, 71 solar panels, along with a geothermal cooling/heating system and heated flooring ensure your comfort all year round . You will also find a large detached two car garage with a studio. One of the past uses of this property included a successful bed and breakfast with large summer income potential! A number of fruit trees and a vegetable garden round this property out. Almost \$400,000.00 BELOW BC ASSESSMENT! Perfect for large and extended families or investors! (id:6769)