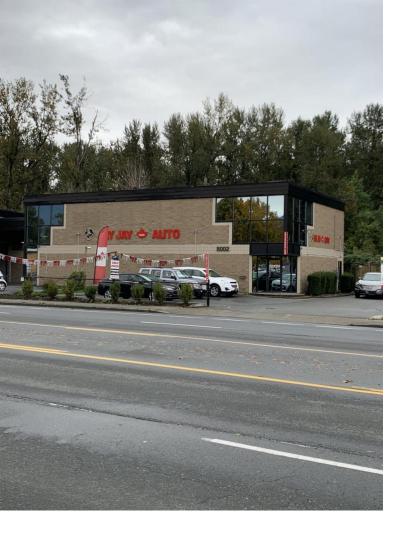

## 8002 EVANS Road Chilliwack British Columbia

\$16

Excellent high traffic location with lots of frontage/visibility in mixed use area of office, retail, industrial and manufacturing. Just north of the freeway and south of wal-mart / Home Depot. 2 separate quality constructed concrete buildings joined by a metal roof breezeway allowing access to rear outside storage area. Only north building is still available for lease. Roll up bay doors at north and south sides of north building. Additional parking at the rear of north building. (id:6769)