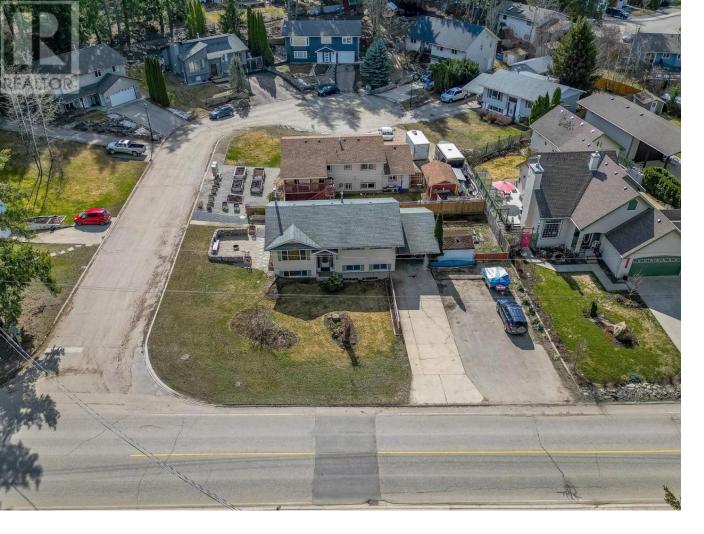

## 801 26 Street Salmon Arm British Columbia

WALKING DISTANCE TO HILLCREST ELEMENTARY AND SHUSWAP MIDDLE SCHOOL! This charming 4 bedroom bi-level home offers excellent space for any family and is in a great location close to Schools and Parks. A lovely family-friendly home in the heart of SE Salmon Arm is provides easy access and plenty of parking on the 0.17 Acre corner lot with paved driveway. This R8 zoned property (residential suite) allows for a contained or detached secondary suite; and this home is easily modified to add a desirable mortgage-helper. Or there is room to add on to accommodate. A large primary bedroom on the main floor offers a ensuite and lots of closet space. Some updates added in recent years such as a renovated main bath, newer HWT and furnace. And, check out that beautiful sand base fire pit area at the side of the large yard for your enjoyment. A Fenced area for pets and garden spaces for growing. Lots to love and enjoy at this lovely family home, come check it out today. (id:6769)