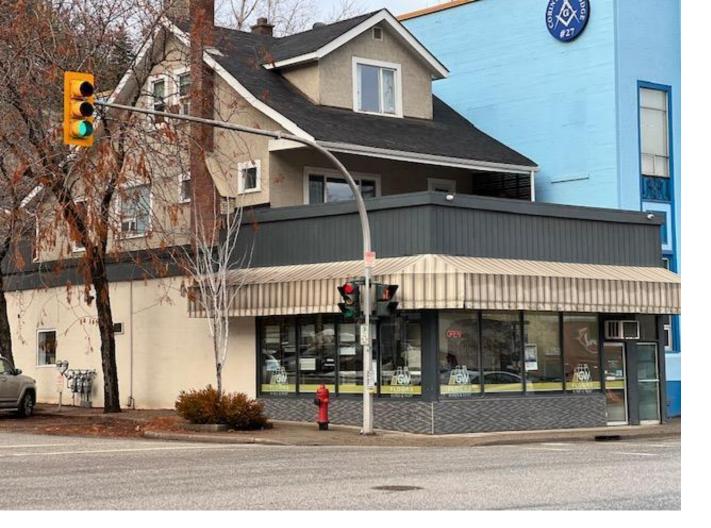

## 801 VICTORIA STREET Trail British Columbia

This well maintained building is located on a busy highway corner. This building has had some upgrades and is in immaculate condition. Current location of Gordon Wall Flooring. Call your REALTOR(R) today for more information. (id:6769)