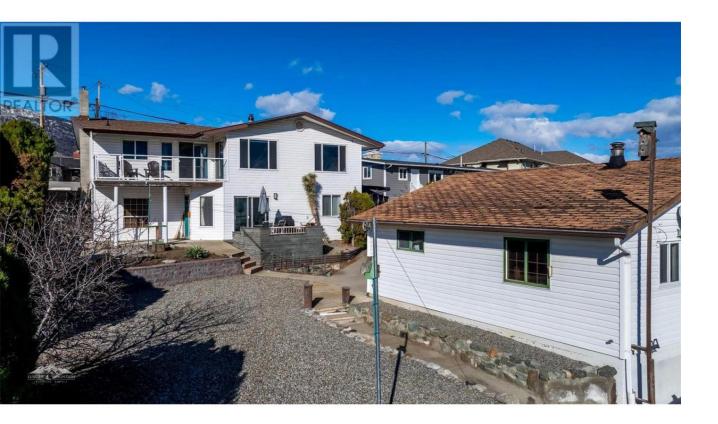

## 8015 87th Street Osoyoos British Columbia

This one has it all! This 5 bedroom 2400 sq ft level entry home is in excellent condition with gorgeous panoramic lake & mountain VIEWS. Including 2 bdrm + den basement SUITE and possible carriage home out back. Sitting on a LARGE 0.205 acre lot with plenty of PARKING for RV's/ Boats / all your toys with 2 driveways. All this with an excellent location only 2 blocks from downtown. 1100 sq ft 2 bed & den walk-out basement suite has a private entrance, private laundry, and patio with lake & mountain views as well. 24 x 26 WORKSHOP with driveway access has 60 amp service with it's own sub panel, also plumbed with toilet and sink as well as free standing wood burning stove for heat. Attached separate 7x10 storage shed with skylight. Yard has Hot tub potential with 11x13 concrete slab with rough-in 40amp wiring. Plus a bonus Root cellar room under workshop for all your canning/food storage fun. 24 hour notice required. (id:6769)