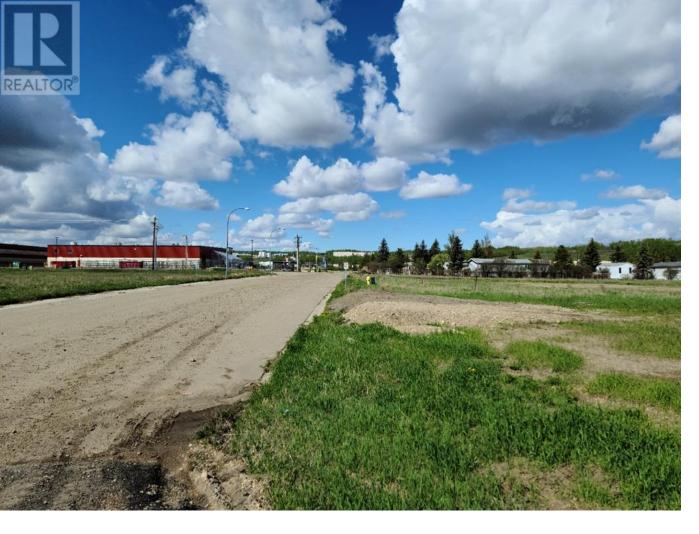

## 8016 97 Avenue Peace River Alberta

\$850.000

Available land in the heart of the West Hill commercial district. This land includes two individually title parcels each consisting of 1.07 acres and zoned Highway Commercial allowing for many different uses. Build one large building on both or two smaller buildings are each. There are many possibilities available here for those with a vision or plan for business start-up or expansion. Call today to find out more. (id:6769)