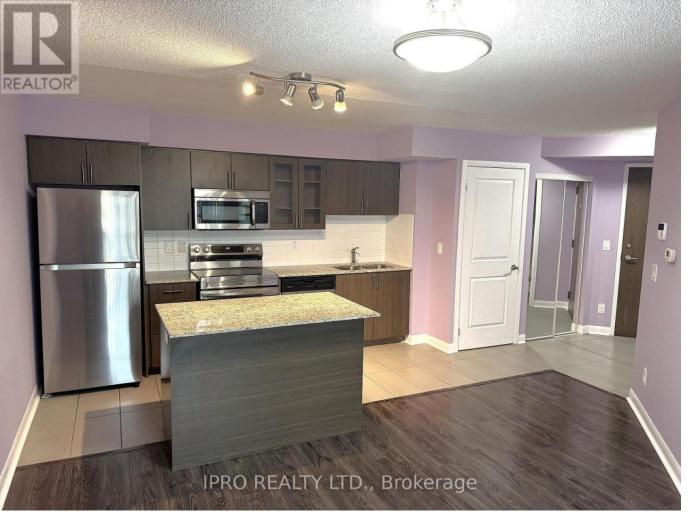

## 75 Norman Bethune Avenue 803 Richmond Hill Beaver Creek Business Park Ontario

\$500,000

Experience modern living in this bright and stylish FRESHLY PAINTED 1 bedroom condo, ideally located in one of Richmond Hills most desirable communities. This well-designed spacious suite features sleek laminate flooring throughout. Modern kitchen with centre island & a BRAND NEW fridge and stove overlooks living room. Residents enjoy access to a wide range of upscale amenities, including a fully equipped gym, indoor pool, sauna, party room, guest suite, and 24-hour concierge service. Commuters will appreciate the unbeatable convenience Highways 404 and 407 are just minutes away, and a newly constructed bridge provides direct, easy access to Highway 404. Public transit is steps from your door, and you're just a short drive from shopping centers, restaurants, entertainment, Seneca College, &the business hub. High ranking schools. Whether you're a professional, an investor, or simply looking for a vibrant and convenient lifestyle, this condo checks all the boxes. Don't miss your chance to own a piece of this exceptional location! (id:6769)