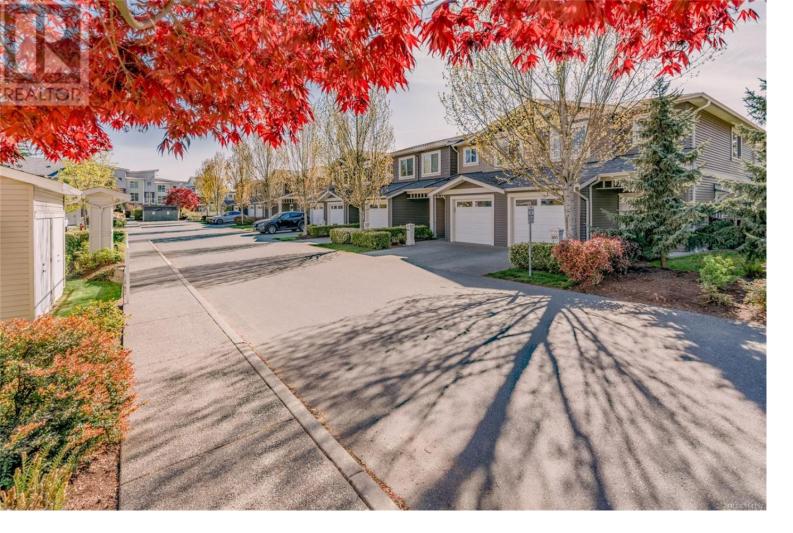

## 1675 Crescent View Drive 804 Nanaimo British Columbia

\$579,900

Welcome to Crescent View, one of Nanaimo's most charming strata communities with tree lined pathways, Craftsman-style exteriors and a prime location. This 1314 square foot, two storey unit features an open concept floorplan, with the main living spaces located on the ground floor. The kitchen, with ample storage & island for entertaining, seamlessly flows in the dining and living spaces, with large windows and direct access to your walkout patio. The outdoor space here is a true standout, fully fenced with a pergola making it a peaceful spot to enjoy your morning coffee. Upstairs you'll find all 3 bedrooms, making this home well suited to a young family, and 2 full baths. A single car garage & driveway provide parking & storage for the unit. If you're a pet owner you'll love the flexible bylaws, allowing for 2 dogs or 2 cats or 1 of each, with NO size restrictions. And with a location this walkable, you could even ditch your car payment - Country Grocer, Rexall, NRGH and transit are all in close proximity. Don't miss this opportunity to make this turnkey, conveniently located home your own. All measurements are approximate please verify if important (id:6769)