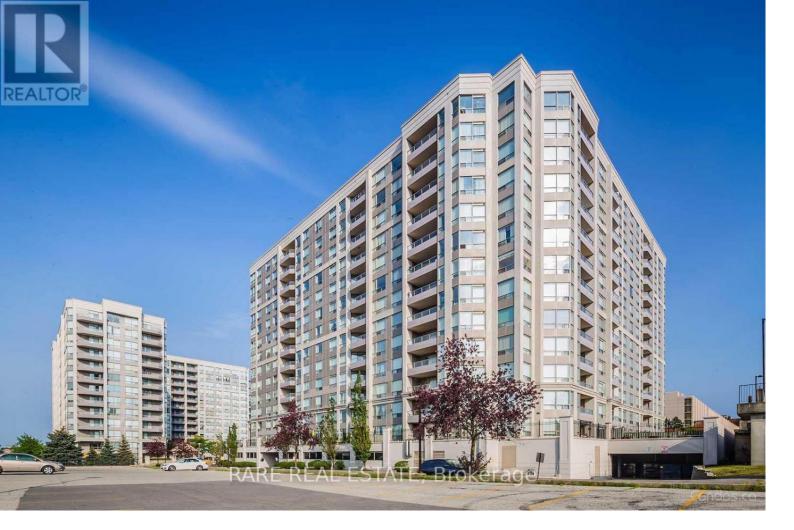

## 9015 Leslie Street 807 Richmond Hill Beaver Creek Business Park Ontario \$549,000

Luxury 'The Grand Parkway' in the most desirable area in Richmond Hill. Sun-soaked functional one bedroom + den layout with unobstructed west views. Updated laminate flooring throughout. Easy access to Hwy 404 & 407, 24 hrs gatehouse security. Walk to all amenities, Times Square, Viva Transit & Hwy 7. Use of Parkway Fitness and Racquet Club includes indoor and outdoor swimming pool, weight and cardio room, steam rooms, fitness classes, table tennis, and basketball & volleyball. (id:6769)