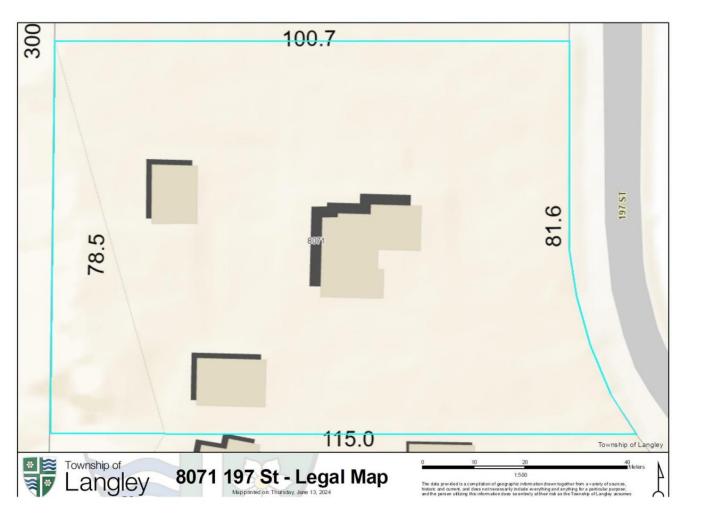

## 8071 197 Langley British Columbia

Developers, discover the potential of this 2-acre property, ideal for future townhouse development, situated near the thriving Willoughby and Latimer Developments in Langley Township. With approximately 1 acre of developable land, this property is an excellent investment opportunity. It features a spacious home with multiple suites, outbuildings, a large 33'x24' garage and sizable workshop. Notably neighboring property of similar size is currently undergoing a development application for townhouses. (id:6769)