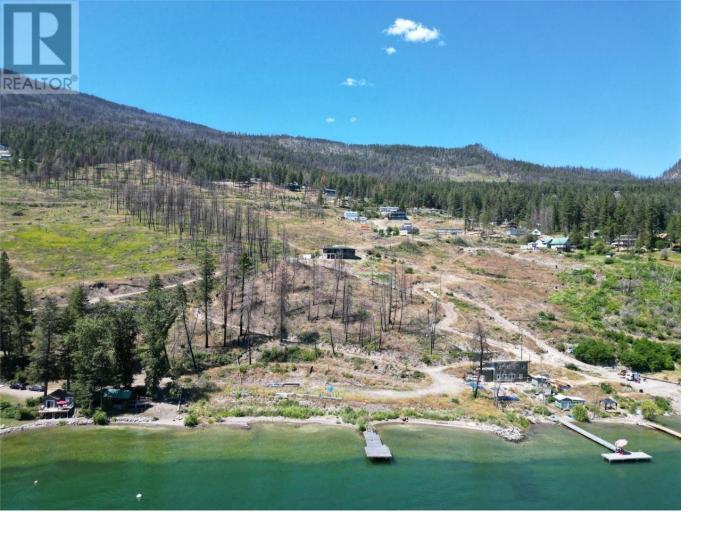

## 81 Killarney Place Vernon British Columbia

\$1.395.000

Seize the opportunity to own your very own expansive piece of Okanagan paradise! This 7-acre lakefront property with 280 feet of lake frontage on Killarney Place is ready to be the backdrop for your dream home! Enjoy direct lake access with panoramic vistas of Okanagan Lake and surrounding mountains. Located between Vernon and Kelowna and away from it all but still allowing you to take in all the amenities, including shopping, dining, schools, wineries, golf courses and hiking/biking trails. Don't wait to start living the lakefront lifestyle you've always imagined! (id:6769)