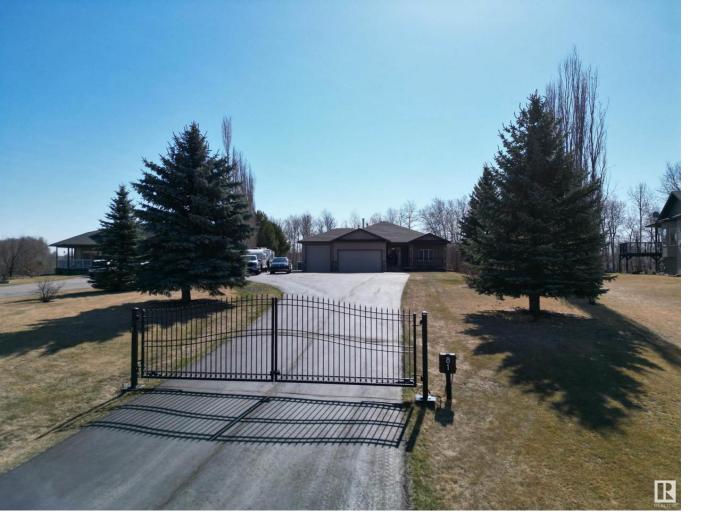

## Rural Parkland County Alberta

\$690,000

Welcome to Willow Peak Park in the Village of Spring Lake! Mature ACREAGE on 1.16 acres treed/landscaped w/power gate featuring spacious WALKOUT 4bed|3bath BI-LEVEL w/MOTHER IN LAW Suite! Bright open concept throughout main featuring high vaulted ceiliings & hardwood flrs w/spacious foyer & massive kitchen/living/dining space w/tons of cabinet/cntr space, all appliances, pantry, & gas FP. Master suite w/5pce ensuite, Irg 2nd bedrm, 4pc bath & laundry rm finishes the main flr. WALKOUT basement features a huge MOTHER IN LAW suite w/full kitchen, woodstove, laundry, TWO more beds & 4pce bath. GREAT VIEWS w/East facing upper & lower covered decks PLUS front porch views facing sunset West.TRIPLE attached garage measures 25'x30' w/garage heater & an 8'x10' door. HUGE paved driveway; RV power hookup & parking. Additional features: backup generator, inflr heating, A/C, central vac, TWO sheds & Tarp Shelter. Minutes to Stony Plain/Spruce Grove & Blueberry k-9 school. Walking distance to Spring Lake & playground. (id:6769)