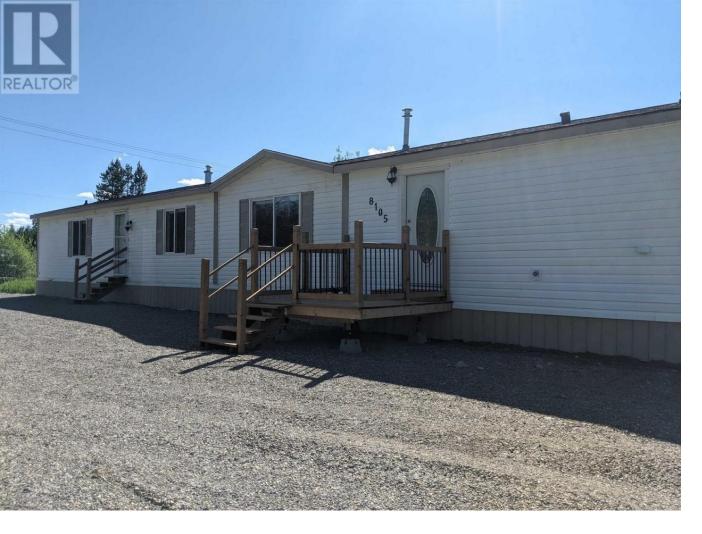

## 8105 SUTLEY Road Prince George British Columbia

A private and flat 5.11 acres with 2005 SRI Homes mobile on a new helical screw pile foundation with 3 bedrooms and 2 full bathrooms. The home is connected to the local community water system, features a new lagoon and new 200amp electrical service. Quick possession possible. All measurements are approximate, buyer to verify if deemed important. (id:6769)