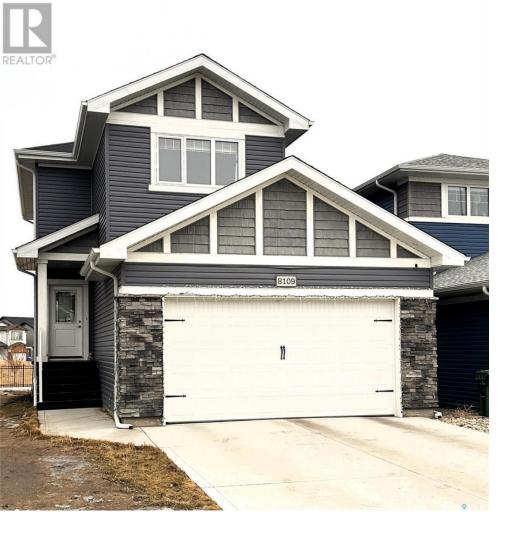

## Regina Saskatchewan

\$534,000

Welcome to this beautiful park backing home located in Westerra. Close to walking paths and bike paths right out your door and continuing on around the RCMP area. The home shows very well and is a must see. 3 bed and 4 baths, with finished basement, this home is move in ready. Kitchen is beautiful with wonderful views from every window. All kitchens and bath have quartz counters and upgraded cabinets. 2 car attached garage. New daycare coming to the neighborhood in the near future. Don't miss out on this beautiful home. (id:6769)