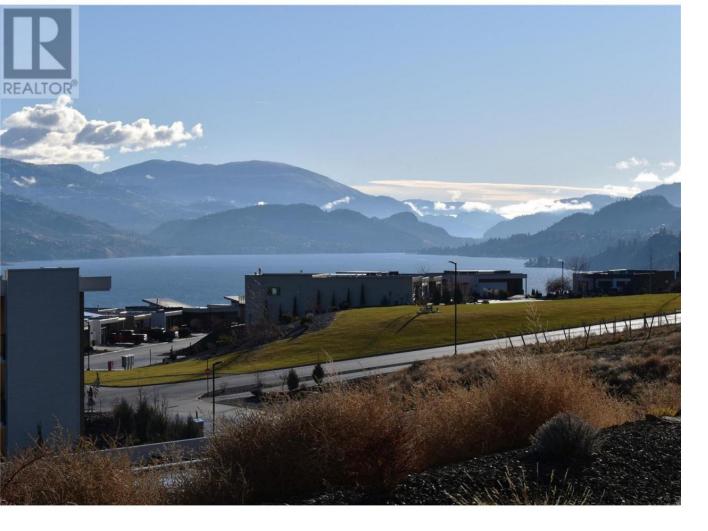

## 800 VISTA Park 811 Penticton British Columbia

\$935,000

Embark on the ultimate resort style living experience within the sought after community of the Vistas at Skaha Hills in Penticton. This well maintained 1,567 sqft condo, featuring 3 bdrms & 2 bthrms, exudes luxury with its high end finishes thru out. Positioned as a ground-level corner unit on the edge of nature with South, East & North views, the residence has 9ft ceilings & is bathed in natural light, offering stunning day & night vistas of the lake, city, & mountains thru large windows. The interior boasts a cozy living rm with an electric fireplace, a gourmet kitchen equipped with quartz countertops, a wall oven, gas cooktop, & a spacious island plus large pantry storage cabinets & dining area with a coffee/wine bar with fridge. The master retreat has a generous sized walk-in closet, 4-pc ensuite with quartz countertops, in-floor heating, & patio door to the deck. 2 additional bdrms, one with patio door to a 9'x9' North facing patio & a 4pc main bthrm complete the layout. Embrace outdoor living with over 500 sqft of covered private patio, featuring gas hookup, & pre-wired for a hot tub. Over \$30K IN UPGRADES. The nearby clubhouse has a fitness center, pool table, outdoor pool, hot tub, & sports courts, & scenic walking trails at your doorstep. Par 3 golf nearby & close to Skaha Lake. Welcome to a lifestyle that seamlessly blends elegance, functionality, & natural beauty. NO TRANSFER TAX! All room measurements to be independently verified by the buyer if deemed important. (id:6769)