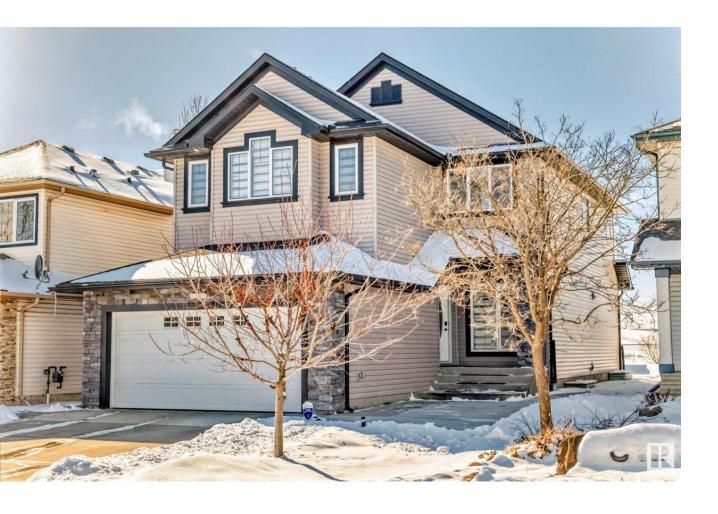

## Edmonton Alberta

\$618,000

Bright & open 2 storey backing onto park located at the popular South Terwillegar. New shingles & gutters. Newer carpet & paint. 2 year old Hi efficiency furnace, hot water tank, window coverings, extended cement parking pad, walkway & maintenance free cement backyard. Step inside to 9'ceiling & gleaming hardwood floor. Sunny den off front entrance .Cozy living room w/ gas fireplace. Open kitchen equipped w/ wood cabinetry, granite countertops w/ eating bar & s/s appliances. Dining area w/ patio door to concrete patio ideal for outdoor gatherings. Upstairs features vaulted ceiling bonus room w/ gas fireplace, 3 spacious bedrooms, 4 pcs bath & laundry area. Primary bedroom boasts walk in closet & 4 pcs ensuite w/relaxed soaker tub. Unspoiled basement comes w/rough in plumbing . Other outstanding features include air conditioning, central vacuum system & insulated garage w/new door. Excellent location. Close to schools, bus, shops, recreation centre & easy access to Anthony Henday & Whitemud freeway. (id:6769)