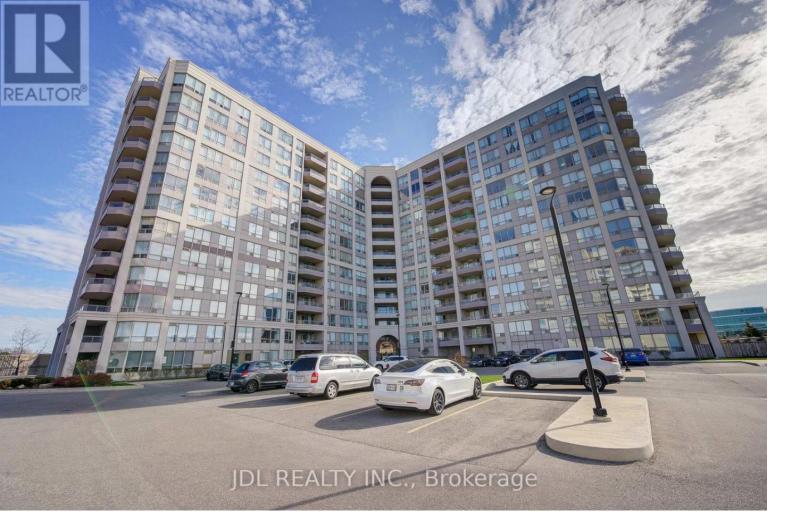

## 9017 Leslie Street 816 Richmond Hill Beaver Creek Business Park Ontario \$2,450

Oversized and bright 1-bedroom plus den condo featuring a highly functional layout with no wasted space; the extra large den with a seperate door can be used as a second bedroom or home office. Gorgeous unobstructed view! This move-in ready unit has been fully updated with brand new vinyl flooring, a modern kitchen complete with new stainless steel appliances and countertops, and fresh paint throughout. Large windows provide abundant natural light, creating a warm and inviting living space. Residents enjoy access to the Parkway Fitness & Racquet Club, offering indoor and outdoor pools, gym, fitness classes, squash, pickleball, hot tub, and more. Additional features include ample visitor parking and location within a top-ranked school zone (Christ the King CES & St. Robert CHS), with easy access to York Region Transit, Hwy 404, restaurants, and entertainment and everything you need! (id:6769)