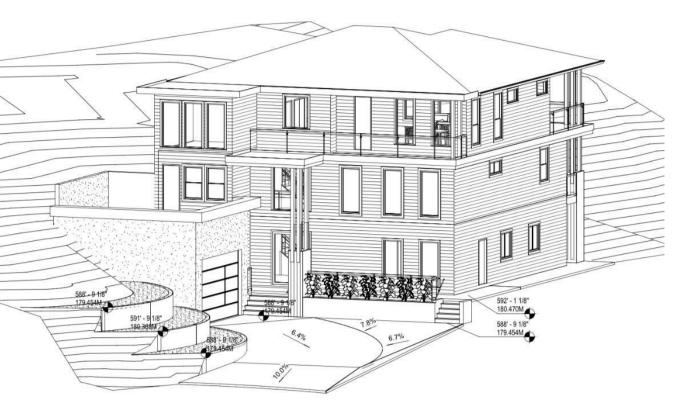

## 8161 BOUNTY Place Chilliwack British Columbia

\$750,000

Attention Builders, Investors, & Homeowners! Are you looking to build your dream home with space for a huge pool and a massive yard to entertain with incredible views of the valley and mountains situated in Eastern Hillsides of Chilliwack. This Large 30,354 sq.ft all useable lot is truly one to be appreciated with endless potential. This is an amazing opportunity to build in the newly subdivided area near Falls Golf Course and minutes from Trans Canada Highway, close to schools, and tons of recreational activities nearby! House plans available. Call for further details. (id:6769)