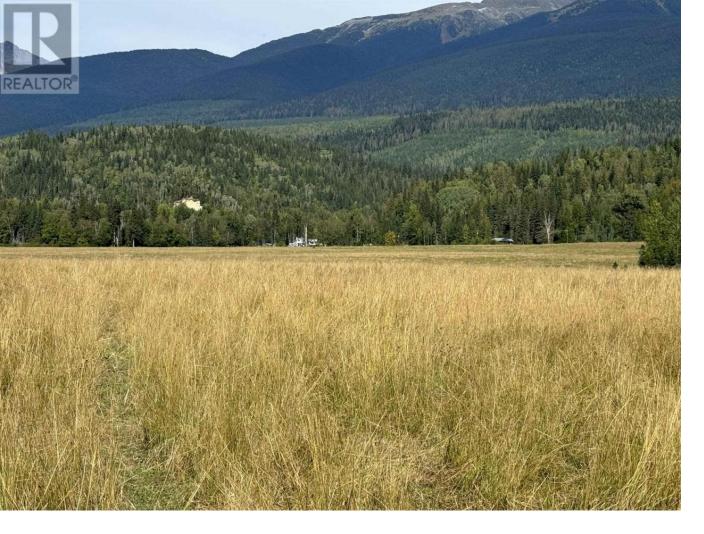

## 8165 MOUNTAIN VIEW Road McBride British Columbia

\$2,250,000

Beautiful diverse 1257 acre property surrounded by three rivers, majestic mountains and hundreds of acres of Crown Land. Approximately 500 acres of pastureland (potential for a landing strip), nice variety of mature forest including some large old growth trees. Lots of wilderness with an abundance of wildlife including bears, elk, wolves, goats, and more. Crystal clear fishing streams and miles of river frontage. The home-site has a comfortable split level 3 bdrm 3bath home, large garage, barn, farm outbuildings and garden area. Lots of potential building and cabin sites. Quaint riverfront cabin with large deck offers the ultimate wilderness experience. Sale includes some equipment and small sawmill. Approximately 45 minute drive from McBride. Also on Residential see MLS# R2927485. \* PREC - Personal Real Estate Corporation (id:6769)