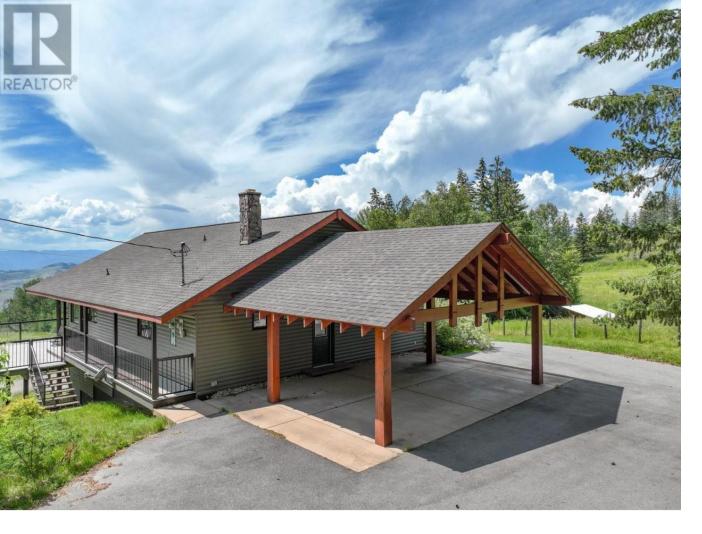

## 8199 McLennan Rd Road Vernon British Columbia

\$2,999,900

Okanagan Lifestyle at its BEST!!! Beer Creek Ranch is a rural paradise and here is your opportunity. Views of 3 lakes....Okanagan (both north ends) Swan Lake and Goose lake. Views of the City, Valley and Mountains beyond. Beautiful Rancher style Panabode Log home, Timber frame carport Entry, brand new kitchen with open floor plan overlooking the Lakes, City and Valley leads to large partially covered sundeck for morning coffee, bbq's & entertaining. As stated the property is all usable (no large steep cliff bands such as other properties in the area) with workshop, tack house, paddocks and stable, trails & roadways throughout the property. Ride horses, motorcycles or enjoy a peaceful walk though your own personal piece of paradise!!!! Developers, Investors, Enthusiast's take note.....This spectacular 120 fully usable rolling and gently sloped acres has potential for immense development!!! Located within the Municipality of Spallumcheen with potential to rezone to Small Holding 1 Hectare (2.47 Acre) parcels. (id:6769)