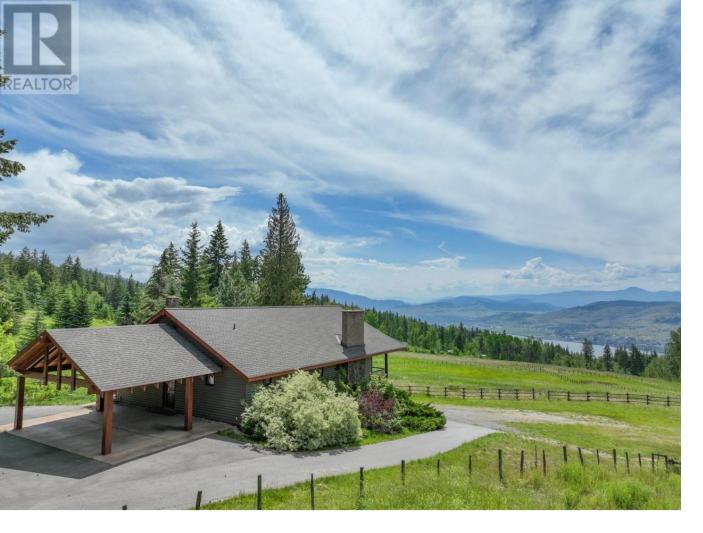

## 8199 McLennan Rd Road Vernon British Columbia

Okanagan Lifestyle at its BEST!!! Beer Creek Ranch is a rural paradise and here is your opportunity. Views of 3 lakes....Okanagan (both north ends) Swan Lake and Goose lake. Views of the City, Valley and Mountains beyond. Beautiful Rancher style Panabode Log home, Timber frame carport Entry, brand new kitchen with open floor plan overlooking the Lakes, City and Valley leads to large partially covered sundeck for morning coffee, bbq's & entertaining. As stated the property is all usable (no large steep cliff bands such as other properties in the area) with workshop, tack house, paddocks and stable, trails & roadways throughout the property. Ride horses, motorcycles or enjoy a peaceful walk though your own personal piece of paradise!!!! Developers, Investors, Enthusiast's take note.....This spectacular 120 fully usable rolling and gently sloped acres has potential for immense development!!! Located within the Municipality of Spallumcheen with potential to rezone to Country Residential (4.97 Acre) parcels. (id:6769)