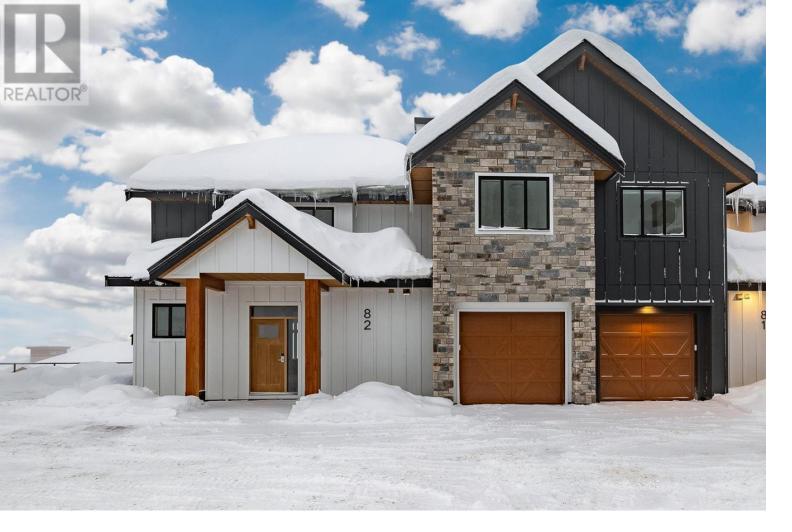

## 255 Feathertop Way 82 Big White British Columbia

\$1,599,900

Built by award-winning H&H Custom Homes, the newest luxury residences at 255 Feathertop Way are now available in the popular Sundance Resort at Big White. Offering true ski-in, ski-out access, Sundance is perfectly positioned beside both the Bullet Express and Black Forest chairlifts--just a short walk from the Village Centre. The homes feature a timeless craftsman-style exterior with board and batten siding, black metal-clad windows, and rich wood-stained accents. Inside, you'll find a modern chalet aesthetic with 10-foot ceilings on the main level, premium flooring, upgraded millwork, and top-tier appliance packages throughout. Each unit includes a spacious 398 sq.ft. garage designed to accommodate full-size SUVs or pickup trucks, as well as a private 8-person Arctic Spa hot tub. Ownership also includes full access to Sundance Resort's exceptional amenities, including a private shuttle, heated outdoor pool with waterslide, hot tubs, lounge with pool table, kids' play area, theatre room, and fitness centre with change rooms. ADDED BONUS: The developer will cover your strata fees for the first 3 years! (id:6769)