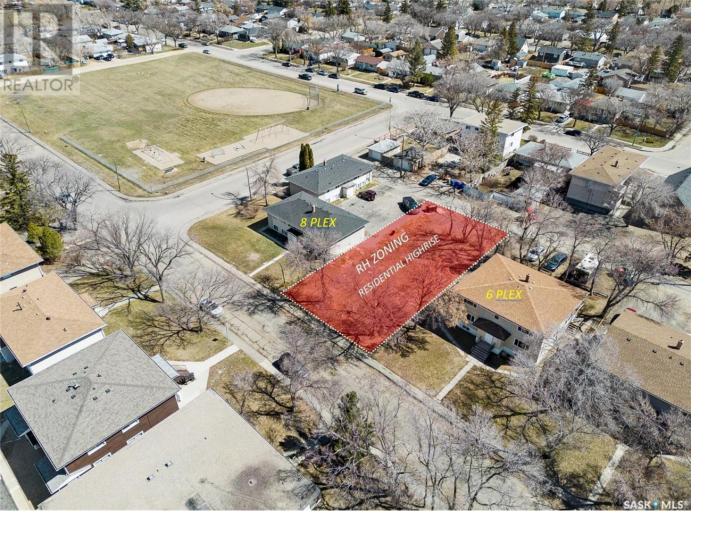

## Regina Saskatchewan \$179,999

Great opportunity for development of Multi-family type of property. Close proximity from a large Area Revitalization project that is being developed on the corner of 4th Ave and Lewvan that includes retail shops and grocery stores, Tim Hortons and more. The buyer to verify GST/PST on sale price. Lot frontage approx 60 ft wide. (id:6769)