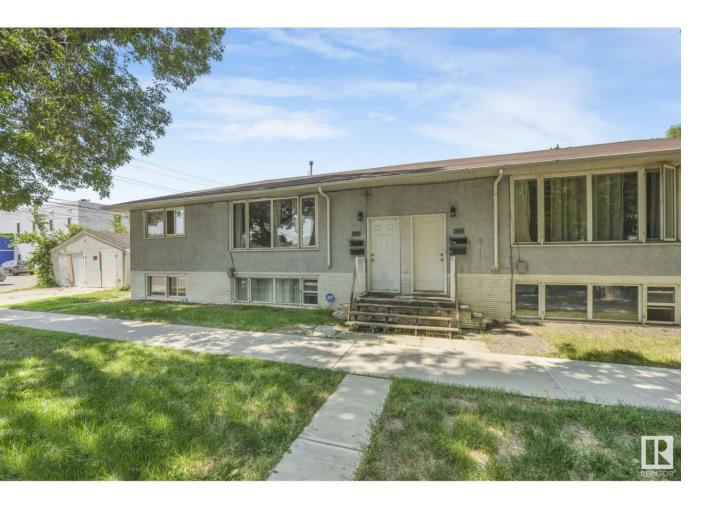

## Edmonton Alberta

\$630,000

Location, Location! Perfect Opportunity in the Heart of Old Strathcona. Expand your portfolio with this mid-century Side by Side duplex in the highly sought out & vibrant community of Strathcona, mere steps to WHYTE AVE, U of A, and all the shops, restaurants, nightlife that the City offers. This opportunity consists of 4 units. Original hardwood floors in the living room and primary bedroom with charming mock fireplaces in the living room up and down. Upgrades in recent years include, two newer furnaces (one mid and one HE), hot water tank, fiberglass shingles, appliances, sewer line & some windows (up & down). Monthly income of \$4650. Includes Coin laundry in the basement on 8212 side (there's also hook-up for laundry on the other side). DOUBLE DETACHED garage included! A great long term hold for your portfolio, with SOLID opportunities to do some upgrades & INCREASE YOUR NOI. 4 fridges, 4 stoves are included. Great GREEN space for tenants on the North side of the building to relax and enjoy! (id:6769)