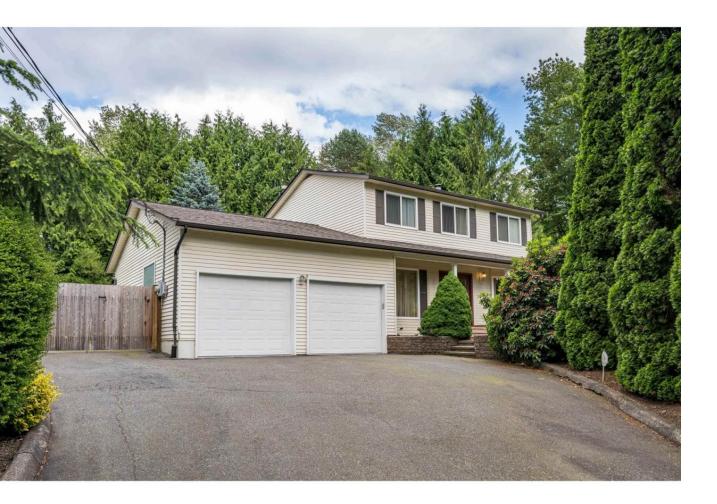

## 8222 197 Langley British Columbia

INVESTOR OR DEVELOPER ALERT!! Welcome to Willoughby Heights. 0.91 acres, 155 x 255 nice square lot. Total 39,640 sqft Great holding property for investor or developer. SR-2 Zoning. OCP shows 6-8 upa. Lots of potential here. Original owners, cozy home with 3 bdrm/3 bath, workshop, over 1800 sqft, 2 car garage, ample parking, RV parking. Great location, close to everything. Corner lot. Stunning yard all around, complete privacy. CALL TO BOOK YOUR PRIVATE SHOWING TODAY. (id:6769)