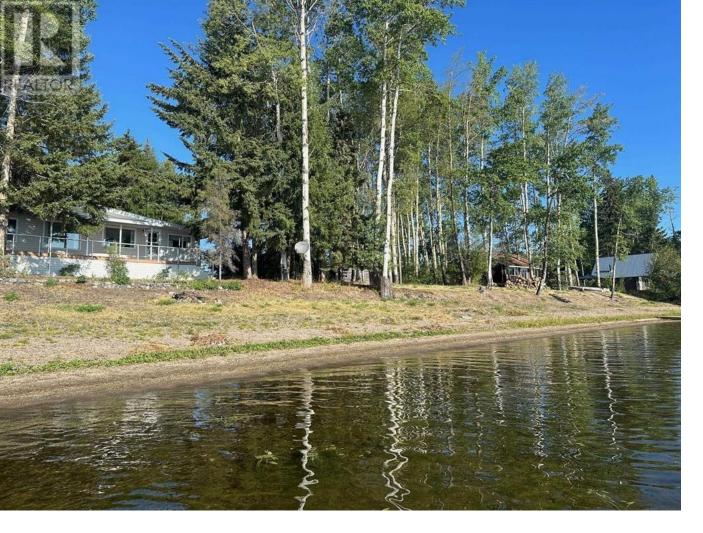

## 8241 PETERSON Road Fraser Lake British Columbia

\$398,000

Waterfront home on one of Fraser Lake's nicest beaches that offers spectacular sunrises and calm waters on the east facing beach. This home could be used for a year-round home, or it could make a wonderful vacation property! There is plenty of covered storage space for all your toys and vehicles in the 22' X 24' detached double garage that also has more extra storage in the attached 9' X 24' wood shed and 7' X 16' lean-to. Other great features include a covered front deck to enjoy the lake views, and several mature trees and shrubs. A new metal roof was professionally done in June 2023, and a new water pump was installed August 2023. Peterson Beach campsite and Ormond Creek Canyon hiking trail are nearby. Located less than 2 hours from Prince George and 45 mins from Vanderhoof. (id:6769)